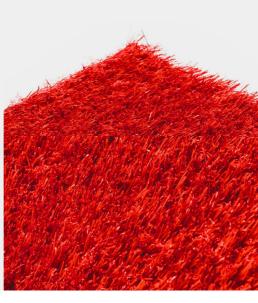

## **Bright Red Turf**

## **Product technical specifications**

| Specification            | Details                                                                                                          |
|--------------------------|------------------------------------------------------------------------------------------------------------------|
| Dimensions               | 6ft by 50ft                                                                                                      |
| Secondary<br>Curly Piles | Yes                                                                                                              |
| Curly Piles<br>Color     | red                                                                                                              |
| Square<br>footage        | 300 sqft                                                                                                         |
| Backing<br>Toughness     | Reinforced Flex Backing                                                                                          |
| Warranty                 | 10 years                                                                                                         |
| Features                 | UV Resistant, Frost & Heat Resistant, Anti-<br>Reflective, Lead Free, Non-Flammable,<br>Eco-Friendly, Recyclable |
| Touch<br>Softness        | Ultra Soft                                                                                                       |