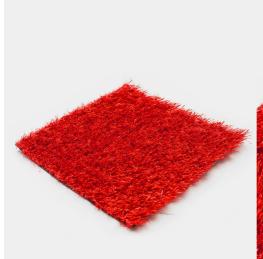

## **Bright Red Turf**

## **Product technical specifications**

| Specification            | Details                                                                                                          |
|--------------------------|------------------------------------------------------------------------------------------------------------------|
| Dimensions               | 6ft by 50ft                                                                                                      |
| Secondary<br>Curly Piles | Yes                                                                                                              |
| Curly Piles<br>Color     | red                                                                                                              |
| Square<br>footage        | 300 sqft                                                                                                         |
| Backing<br>Toughness     | Reinforced Flex Backing                                                                                          |
| Warranty                 | 10 years                                                                                                         |
| Features                 | UV Resistant, Frost & Heat Resistant, Anti-<br>Reflective, Lead Free, Non-Flammable,<br>Eco-Friendly, Recyclable |
| Touch<br>Softness        | Ultra Soft                                                                                                       |