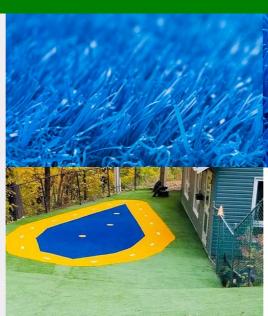

| Product technica  | l enecifications |
|-------------------|------------------|
| riouuct teciniica | i specifications |

| Specification            | Details                                                                                                          |
|--------------------------|------------------------------------------------------------------------------------------------------------------|
| Pile Shape               | Flat                                                                                                             |
| Warranty                 | 10 years                                                                                                         |
| Secondary<br>Curly Piles | Yes                                                                                                              |
| Features                 | UV Resistant, Frost & Heat Resistant, Anti-<br>Reflective, Lead Free, Non-Flammable,<br>Eco-Friendly, Recyclable |
| usage                    | Commercial, Pet Turf, Playground,<br>Residential, Sports Field, Terrace &<br>Penthouse                           |
| Curly Piles<br>Color     | Blue                                                                                                             |
| Backing<br>Toughness     | Reinforced Flex Backing                                                                                          |
| Touch<br>Softness        | Ultra Soft                                                                                                       |