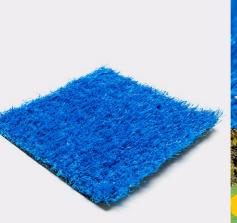

| Product technica  | l enecifications |
|-------------------|------------------|
| riouuct teciniica | i specifications |

| Specification            | Details                                                                                                          |
|--------------------------|------------------------------------------------------------------------------------------------------------------|
| Pile Shape               | Flat                                                                                                             |
| Warranty                 | 10 years                                                                                                         |
| Secondary<br>Curly Piles | Yes                                                                                                              |
| Features                 | UV Resistant, Frost & Heat Resistant, Anti-<br>Reflective, Lead Free, Non-Flammable,<br>Eco-Friendly, Recyclable |
| usage                    | Commercial, Pet Turf, Playground,<br>Residential, Sports Field, Terrace &<br>Penthouse                           |
| Curly Piles<br>Color     | Blue                                                                                                             |
| Backing<br>Toughness     | Reinforced Flex Backing                                                                                          |
| Touch<br>Softness        | Ultra Soft                                                                                                       |