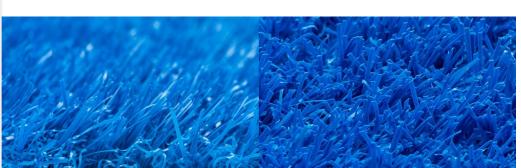

## **Blue Turf**

| Product technical specifications |                                                                                                                  |                         |                           |
|----------------------------------|------------------------------------------------------------------------------------------------------------------|-------------------------|---------------------------|
| Specification                    | Details                                                                                                          | Specification           | Details                   |
| Pile Shape                       | Flat                                                                                                             | Pile Height             | 20 mm, 4/5 in             |
| Warranty                         | 10 years                                                                                                         | Density                 | 40 oz                     |
| Secondary<br>Curly Piles         | Yes                                                                                                              | Weight<br>(Oz./sq. Yd.) | 50 Ounces Per Square Yard |
| Features                         | UV Resistant, Frost & Heat Resistant, Anti-<br>Reflective, Lead Free, Non-Flammable,<br>Eco-Friendly, Recyclable | Backing<br>Material     | Latex                     |
| usage<br>Curly Piles<br>Color    | Commercial, Pet Turf, Playground,<br>Residential, Sports Field, Terrace &<br>Penthouse                           | Main Blade<br>Style     | Straight                  |
|                                  |                                                                                                                  | Blade<br>Material       | Polyethylene              |
|                                  |                                                                                                                  | Dimensions              | 6ft by 50ft               |
| Backing<br>Toughness             | Reinforced Flex Backing                                                                                          | Blade<br>Thickness      | Medium-Fine Blade         |
| Touch<br>Softness                | Ultra Soft                                                                                                       | Square<br>footage       | 300                       |
|                                  |                                                                                                                  |                         |                           |