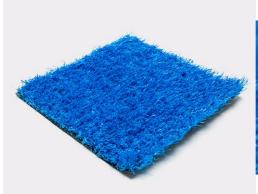

## **Blue Turf**

| Product technical specifications |                                                                                                                  |                         |                           |
|----------------------------------|------------------------------------------------------------------------------------------------------------------|-------------------------|---------------------------|
| Specification                    | Details                                                                                                          | Specification           | Details                   |
| Pile Shape                       | Flat                                                                                                             | Pile Height             | 20 mm, 4/5 in             |
| Warranty                         | 10 years                                                                                                         | Density                 | 40 oz                     |
| Secondary<br>Curly Piles         | Yes                                                                                                              | Weight<br>(Oz./sq. Yd.) | 50 Ounces Per Square Yard |
| Features                         | UV Resistant, Frost & Heat Resistant, Anti-<br>Reflective, Lead Free, Non-Flammable,<br>Eco-Friendly, Recyclable | Backing<br>Material     | Latex                     |
| usage<br>Curly Piles<br>Color    | Commercial, Pet Turf, Playground,<br>Residential, Sports Field, Terrace &<br>Penthouse                           | Main Blade<br>Style     | Straight                  |
|                                  |                                                                                                                  | Blade<br>Material       | Polyethylene              |
|                                  |                                                                                                                  | Dimensions              | 6ft by 50ft               |
| Backing<br>Toughness             | Reinforced Flex Backing                                                                                          | Blade<br>Thickness      | Medium-Fine Blade         |
| Touch<br>Softness                | Ultra Soft                                                                                                       | Square<br>footage       | 300                       |
|                                  |                                                                                                                  |                         |                           |