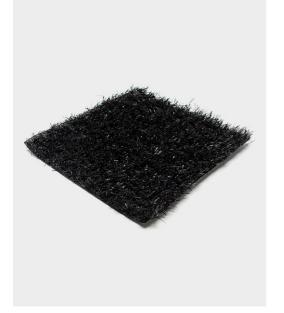

## **Black Turf**

| Product technical specifications |                                                                                                                  |                         |                           |
|----------------------------------|------------------------------------------------------------------------------------------------------------------|-------------------------|---------------------------|
| Specification                    | Details                                                                                                          | Specification           | Details                   |
| Pile Shape                       | Flat                                                                                                             | Pile Height             | 20 mm, 4/5 in             |
| Warranty                         | 10 years                                                                                                         | Density                 | 40 oz                     |
| Secondary<br>Curly Piles         | Yes                                                                                                              | Weight<br>(Oz./sq. Yd.) | 50 Ounces Per Square Yard |
| Features                         | UV Resistant, Frost & Heat Resistant, Anti-<br>Reflective, Lead Free, Non-Flammable,<br>Eco-Friendly, Recyclable | Backing<br>Material     | Latex                     |
| usage                            | Commercial, Pet Turf, Playground,<br>Residential, Sports Field, Terrace &<br>Penthouse                           | Main Blade<br>Style     | Straight                  |
|                                  |                                                                                                                  | Blade<br>Material       | Polyethylene              |
| Curly Piles<br>Color             | black                                                                                                            |                         |                           |
|                                  |                                                                                                                  | Dimensions              | 6ft by 50ft               |
| Backing<br>Toughness             | Reinforced Flex Backing                                                                                          | Blade<br>Thickness      | Medium-Fine Blade         |
| Touch<br>Softness                | Ultra Soft                                                                                                       | Square<br>footage       | 300 sqft                  |