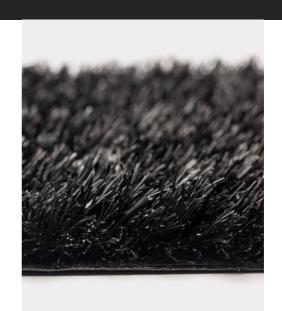

## **Black Turf**

| Product technical specifications |                                                                                                                  |                         |                           |
|----------------------------------|------------------------------------------------------------------------------------------------------------------|-------------------------|---------------------------|
| Specification                    | Details                                                                                                          | Specification           | Details                   |
| Pile Shape                       | Flat                                                                                                             | Pile Height             | 20 mm, 4/5 in             |
| Warranty                         | 10 years                                                                                                         | Density                 | 40 oz                     |
| Secondary<br>Curly Piles         | Yes                                                                                                              | Weight<br>(Oz./sq. Yd.) | 50 Ounces Per Square Yard |
| Features                         | UV Resistant, Frost & Heat Resistant, Anti-<br>Reflective, Lead Free, Non-Flammable,<br>Eco-Friendly, Recyclable | Backing<br>Material     | Latex                     |
| usage                            | Commercial, Pet Turf, Playground,<br>Residential, Sports Field, Terrace &<br>Penthouse                           | Main Blade<br>Style     | Straight                  |
|                                  |                                                                                                                  | Blade<br>Material       | Polyethylene              |
| Curly Piles<br>Color             | black                                                                                                            |                         |                           |
|                                  |                                                                                                                  | Dimensions              | 6ft by 50ft               |
| Backing<br>Toughness             | Reinforced Flex Backing                                                                                          | Blade<br>Thickness      | Medium-Fine Blade         |
| Touch<br>Softness                | Ultra Soft                                                                                                       | Square<br>footage       | 300 sqft                  |