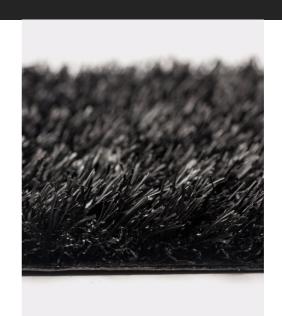

## **Black Turf**

| Product technical specifications |                                                                                                                  |                         |                           |
|----------------------------------|------------------------------------------------------------------------------------------------------------------|-------------------------|---------------------------|
| Specification                    | Details                                                                                                          | Specification           | Details                   |
| Pile Shape                       | Flat                                                                                                             | Pile Height             | 20 mm, 4/5 in             |
| Warranty                         | 10 years                                                                                                         | Density                 | 40 oz                     |
| Secondary<br>Curly Piles         | Yes                                                                                                              | Weight<br>(Oz./sq. Yd.) | 50 Ounces Per Square Yard |
| Features                         | UV Resistant, Frost & Heat Resistant, Anti-<br>Reflective, Lead Free, Non-Flammable,<br>Eco-Friendly, Recyclable | Backing<br>Material     | Latex                     |
| usage                            | Commercial, Pet Turf, Playground,<br>Residential, Sports Field, Terrace &<br>Penthouse                           | Main Blade<br>Style     | Straight                  |
|                                  |                                                                                                                  | Blade<br>Material       | Polyethylene              |
| Curly Piles<br>Color             | black                                                                                                            | Dimensions              | 6ft by 50ft               |
| Backing<br>Toughness             | Reinforced Flex Backing                                                                                          | Blade<br>Thickness      | Medium-Fine Blade         |
| Touch<br>Softness                | Ultra Soft                                                                                                       | Square<br>footage       | 300                       |