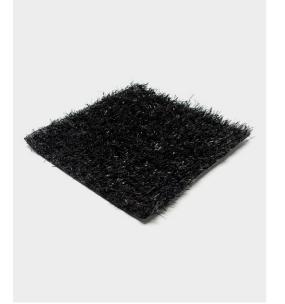

## **Black Turf**

| Product technical specifications |                                                                                                                  |                         |                           |
|----------------------------------|------------------------------------------------------------------------------------------------------------------|-------------------------|---------------------------|
| Specification                    | Details                                                                                                          | Specification           | Details                   |
| Pile Shape                       | Flat                                                                                                             | Pile Height             | 20 mm, 4/5 in             |
| Warranty                         | 10 years                                                                                                         | Density                 | 40 oz                     |
| Secondary<br>Curly Piles         | Yes                                                                                                              | Weight<br>(Oz./sq. Yd.) | 50 Ounces Per Square Yard |
| Features                         | UV Resistant, Frost & Heat Resistant, Anti-<br>Reflective, Lead Free, Non-Flammable,<br>Eco-Friendly, Recyclable | Backing<br>Material     | Latex                     |
| usage                            | Commercial, Pet Turf, Playground,<br>Residential, Sports Field, Terrace &<br>Penthouse                           | Main Blade<br>Style     | Straight                  |
|                                  |                                                                                                                  | Blade<br>Material       | Polyethylene              |
| Curly Piles<br>Color             | black                                                                                                            | Dimensions              | 6ft by 50ft               |
| Backing<br>Toughness             | Reinforced Flex Backing                                                                                          | Blade<br>Thickness      | Medium-Fine Blade         |
| Touch<br>Softness                | Ultra Soft                                                                                                       | Square<br>footage       | 300                       |